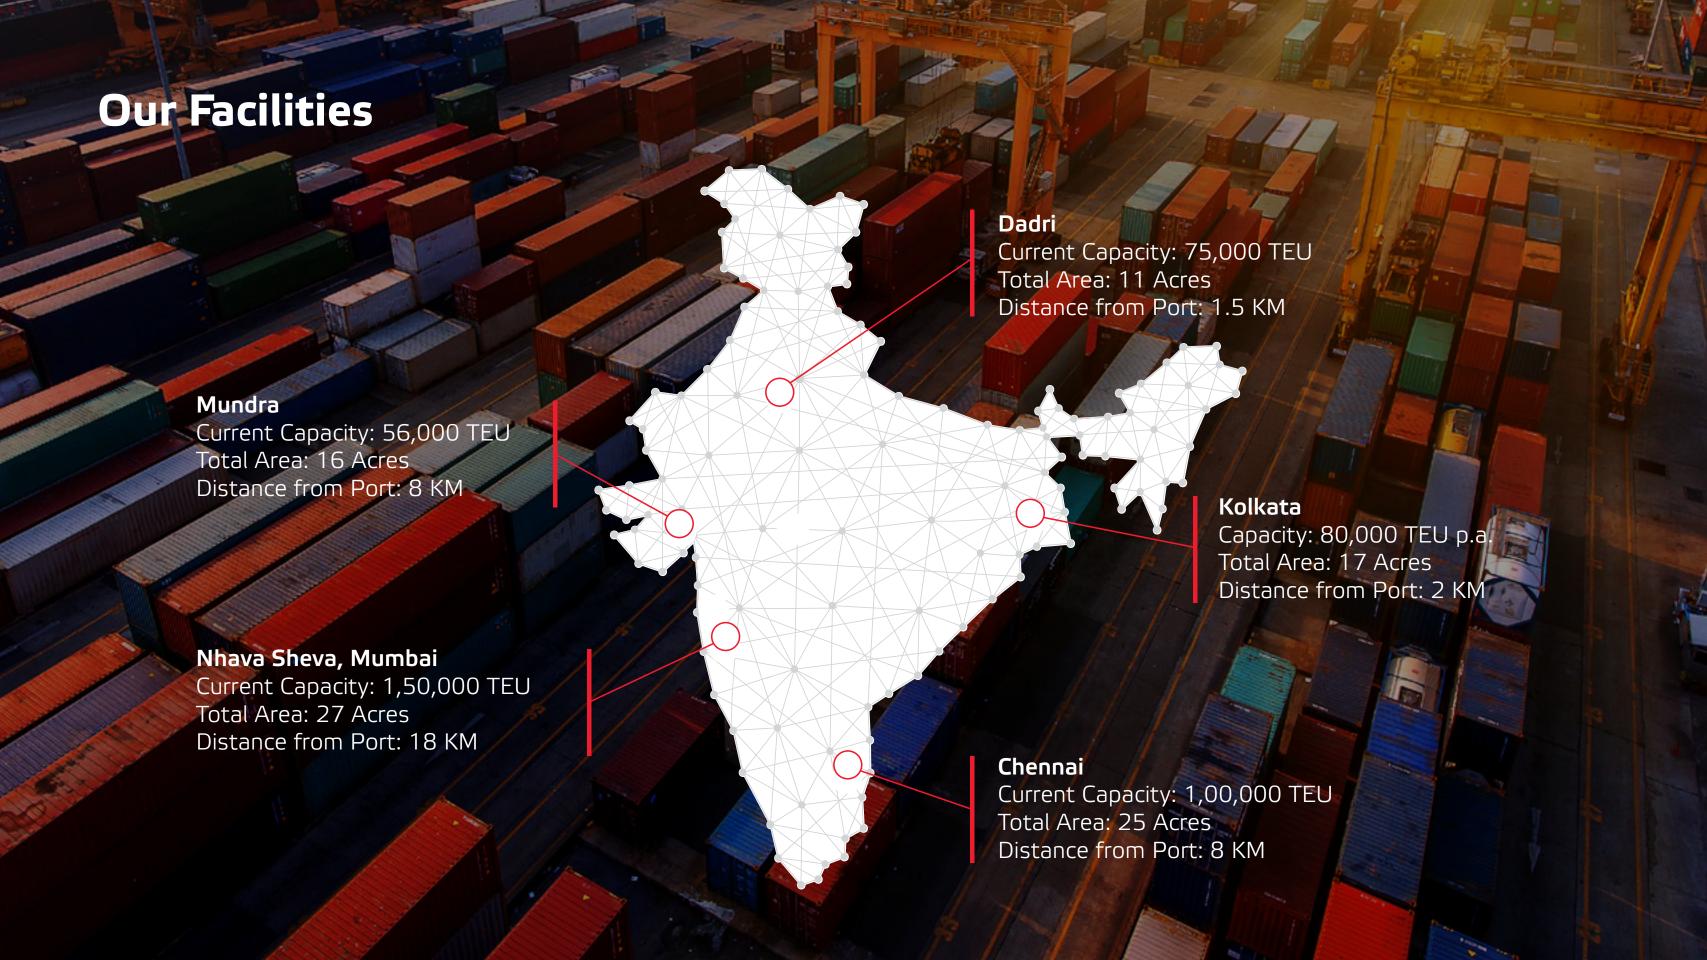

## Nhava Sheva Our Container Freight Station (CFS) facility at Nhava Sheva handles maximum volumes and offers you a great advantage in terms of connectivity to the port. With ample space for bonded and non-bonded warehousing, along with the presence of customs officials to ease operations, you can count on us for a smooth and seamless experience. We've implemented a number of innovative processes and equipment including e-tariff, e-Proforma and e-Payment technology, online Export SB declaration and Import Receiving, etc. to reduce redundancies and significantly increase efficiency. Get in touch to see how our world-class CFS at Nhava Sheva in Mumbai can help you leverage new business opportunities to their fullest. **Our Facilities** Chennai Our Chennai Container Freight Station (CFS), one of the earliest to come up in the region and situated just 9 km from the port, offers you a huge benefit with its location. You can be assured of reasonably shorter transit times, given that the road to the port experiences high traffic congestion. If you're looking for convenient international operations, our Chennai CFS is best suited for all your needs. In our Chennai CFS premises we also have an international transshipment hub catering to customers worldwide – a first in India service. We ensure smooth transit of your international cargo. Experience the advantage of state-of-the-art technology platforms, experienced teams, world-class equipment and processes, and 24x7 safety and security at our Chennai CFS

#### Kolkata

If you're looking for one of the fastest turnarounds at Kolkata port and the convenience of last-mile delivery services, our Container Freight Station at Kolkata is just right for you. You can benefit from our end-to-end services such as customs clearance, freight forwarding and LCL and FCL consolidation services, as well as handling of Over Dimensional Cargo and the competitive edge of a single window for freight handling. The CFS at Kolkata is an ideal gateway to India's north-eastern regions as well as neighbouring countries in the Indian subcontinent.

#### Dadri

Dadri, a part of western Uttar Pradesh, is of great strategic importance owing to its connectivity to major ports in India and industrial areas in the north Indian hinterland. If you want to make the most of this location as a base to plan further business operations, look no further than our Inland Container Depot at Dadri. You save significantly on time and costs with our LCL consolidation services for export and import cargo. Our facility is equipped with modern equipment such as reach stackers, forklifts that handle palletised cargo and open yard cargo, ensuring you smooth and seamless transfer from rail to road and vice versa.

#### Mundra

Situated close to the Mundra port, our state-of-the-art Container Freight Station at Mundra is one of the finest in India. If you're looking for an effective gateway into India's hinterland you can opt for world-class facilities at our Mundra CFS. With liners focusing on the Mundra port because of its faster service and quick turnaround time for their vessels, it would work perfect for your business to leverage a CFS facility of international standards in the vicinity of the port.