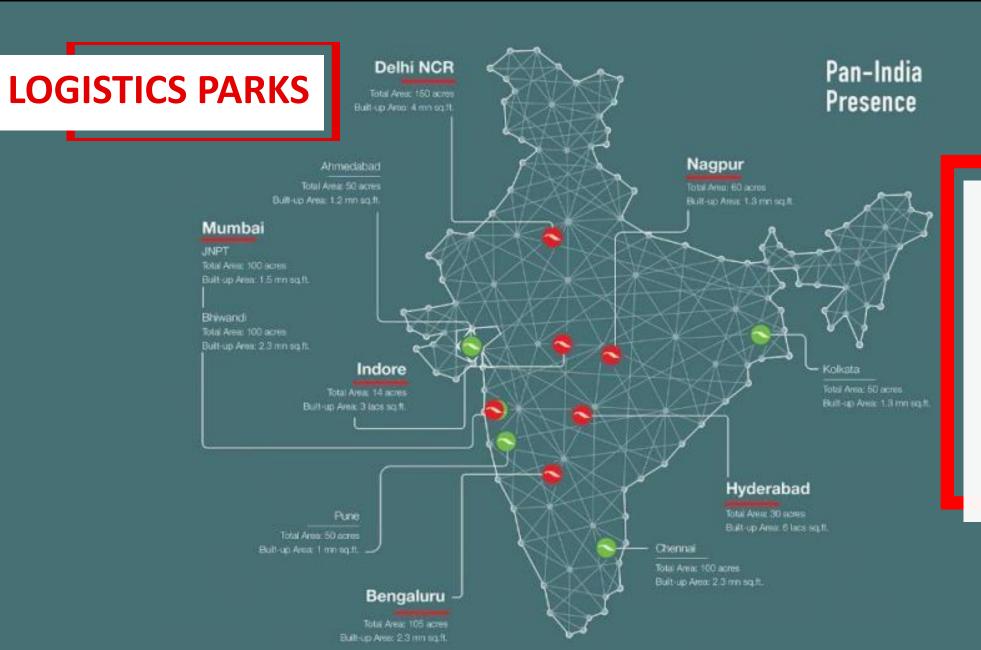

**SPECIALIZED IN** 

AUTOMOTIVE | CHEMICAL | E-COMMERCE/RETAIL

- Planned network of 14 locations across India
- Warehouses built to offer strong connectivity to industrial hubs
- Warehouses with 15 mn sq.ft. area by 2020
- Facilities that meet the highest standards