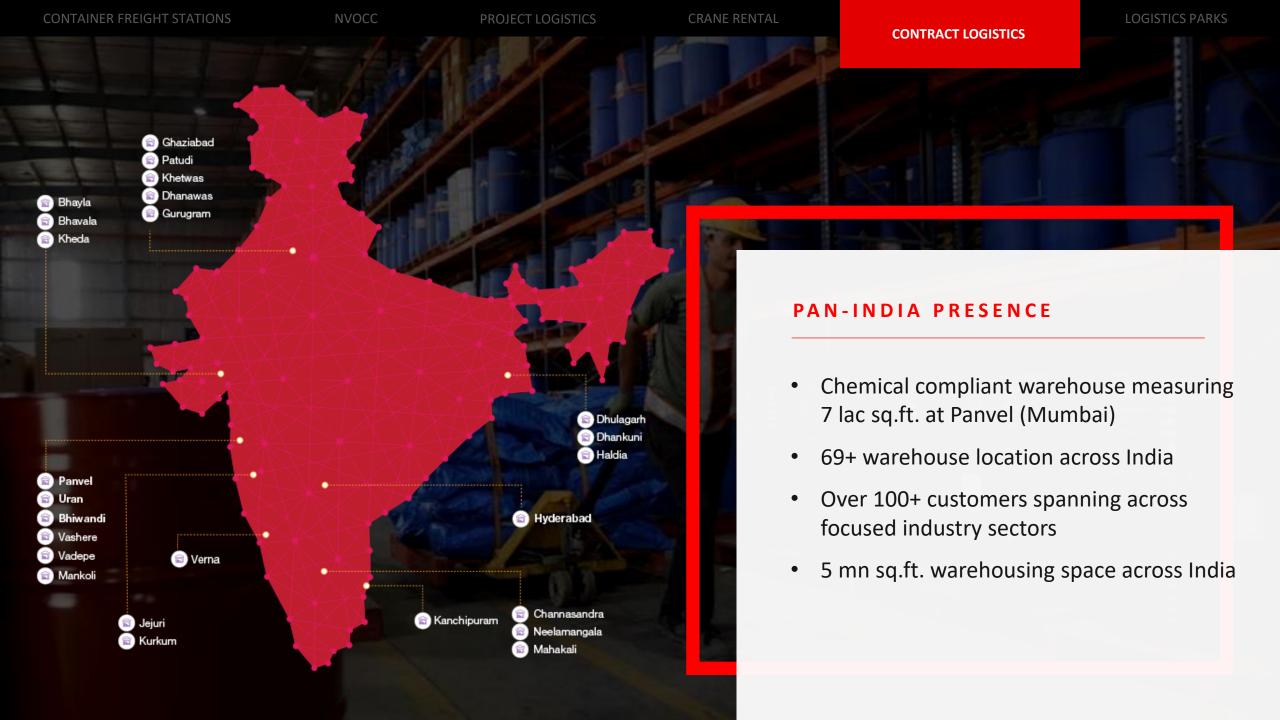

**SPECIALIZED IN** 

AUTOMOTIVE | CHEMICAL | E-COMMERCE/RETAIL

- Planned network of 14 locations across India
- Warehouses built to offer strong connectivity to industrial hubs
- Warehouses with 15 mn sq.ft. area by 2020
- Facilities that meet the highest standards